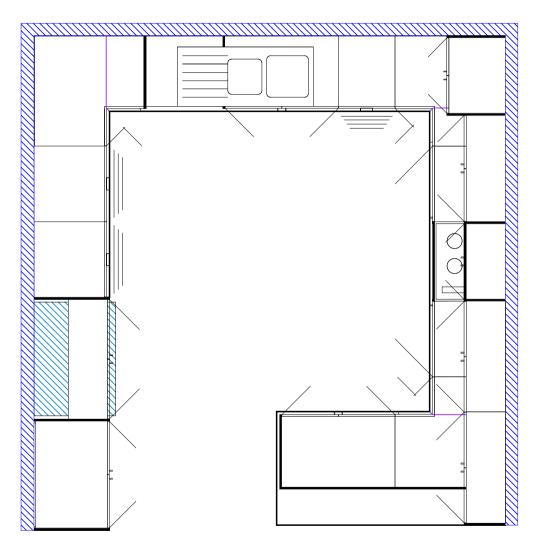

| DRAWN BY:                                                                                                                                                                     | Michael Merritt                                                              |
|-------------------------------------------------------------------------------------------------------------------------------------------------------------------------------|------------------------------------------------------------------------------|
| CUSTOMER:                                                                                                                                                                     | U Shape with BB Large                                                        |
| SITE ADDRESS:                                                                                                                                                                 |                                                                              |
| SUBURB:                                                                                                                                                                       | P/CODE:                                                                      |
| SITE PHONE:                                                                                                                                                                   |                                                                              |
| CONTACT:                                                                                                                                                                      |                                                                              |
| PHONE:                                                                                                                                                                        | MOB:                                                                         |
| HEIGHTS:                                                                                                                                                                      | [ Overall Job: 2150mm ]<br>[ Floor Cabs: 913mm ]<br>[ Wall Cabinets: 719mm ] |
| NOTES:<br>-<br>-<br>-<br>-<br>-                                                                                                                                               |                                                                              |
| SINK = FL                                                                                                                                                                     | USHMOUNT UNDERMOUNT                                                          |
| DOORS UPPER:                                                                                                                                                                  | TBA Velour                                                                   |
| DOORS LOWER:                                                                                                                                                                  | TBA Velour                                                                   |
| PANELS:                                                                                                                                                                       | Formica Velour TBA                                                           |
| BENCHTOP:                                                                                                                                                                     | TBA Velour                                                                   |
| KICKBOARD:                                                                                                                                                                    | [145mm H] - Formica Velour TBA                                               |
| Flatpacks: Customers are responsible for all measurements and therefore any re-makes caused by incorrect measurements will be charged to the customer at full retail pricing. |                                                                              |